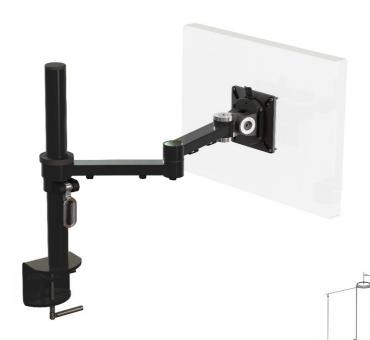

## XSTREAM dual beam with standard clamp post

## **Product Specification**

| Product code          | XSTREAMPMCOMB01B - black                            |
|-----------------------|-----------------------------------------------------|
| Weight capacity       | 10kg                                                |
| Max forward extension | 460mm                                               |
| VESA                  | 75mm & 100mm VESA compliant                         |
| Maximum Screen Size   | 30"                                                 |
| Movement              | Height adjustment, tilt, swivel, rotation and reach |
| Height adjustment     | Max height adjustment 430mm from desk top           |
| Fixings               | Supplied with standard clamp post                   |

## **Additional Information**

| Dual beam monitor arm with manual height adjustment  |  |
|------------------------------------------------------|--|
| Additional +/- 70mm available with ratchet mechanism |  |
| Lockable quick release VESA function                 |  |
| Compact – folds back into a space of 40mm            |  |
| Silver – XSTREAMPMCOMB01S - RAL code 9006            |  |
| White – XSTREAMPMCOMB01W - RAL code 9010             |  |
| Black – XSTREAMPMCOMB01B - RAL code 9005             |  |